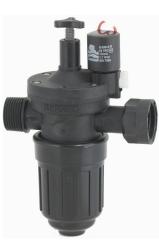

### Water control for residential gardens and sports fields

The Bermad Gardening range has been designed for low-volume irrigation systems, drip flow and sprayer systems in gardens and on sports fields where space is limited. The all-in-one construction simplifies the installation by combining various functions. The manually adjustable pressure regulator provides complete control over water pressure and water flow. Using the system in combination with an automatic sprinkler system makes optimal water management possible. If the power supply is interrupted, the system can be controlled manually.

Bermad thus brings you a pressure regulator, filter and electric valve of the highest quality as an all-in-one system with quick and easy assembly.

#### Features and benefits:

- Space-saving
- Quick assembly
- Long service life
- Cost-saving thanks to good control over the water flow and the water consumption
- Compatible with most sprinkler systems