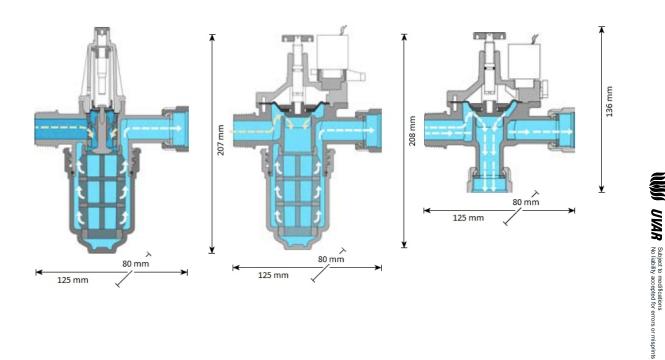

## Specifications:

- Connections:
- Working pressure:
- Capacity:
- Max. water temperature:
- Filter perforation:
- Solenoids:

### Materials:

- Body:
- Filter cover:
- Metal parts:
- Diaphragm:
- Seals:
- Filter screen:

- in 1" male thread from 1" coupling
- max. 9 bar 0.01 - 3m³/h
- 0.01 3
- 60 °C
- 130 micron
  - 24VAC; 24VDC; 12VDC; 6-20VDC pulse solenoid
  - glass-fibre-reinforced polyamide
- polypropylene
- stainless steel
- NR, nylon-reinforced
- NBR
- stainless steel