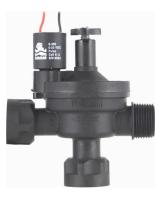

### Water control for residential gardens and sports fields

The Bermad Gardening range has been designed for low-volume irrigation systems, drip flow and sprayer systems in gardens and on sports fields where space is limited. The all-in-one construction simplifies the installation by combining various functions. The manually adjustable pressure regulator provides complete control over water pressure and water flow. Using the system in combination with an automatic sprinkler system makes optimal water management possible. If the power supply is interrupted, the system can be controlled manually.

Bermad thus brings you a pressure regulator, filter and electric valve of the highest quality as an all-in-one system with quick and easy assembly.

#### Features and benefits:

- Space-saving
- Quick assembly
- Long service life
- Cost-saving thanks to good control over the water flow and the water consumption
- Compatible with most sprinkler systems